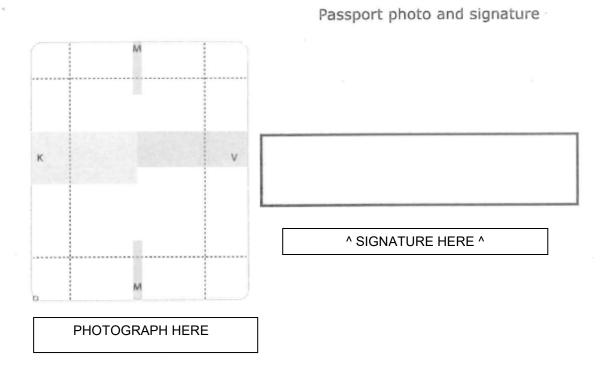

#### Application reference number, photograph and signature

| Plea | Please provide your Travel Document application reference number below: |  |  |  |  |  |  |  |  |  |  |  |  |  |  |  |  |  |  |
|------|-------------------------------------------------------------------------|--|--|--|--|--|--|--|--|--|--|--|--|--|--|--|--|--|--|
|      |                                                                         |  |  |  |  |  |  |  |  |  |  |  |  |  |  |  |  |  |  |

You must affix a passport sized photograph to the grid below. The "M" line should fall through the exact center of your face and your eyes should fall in the "V" line.

Please insert your signature in the box below. Your signature should not touch the edges of the box and must be fully contained.