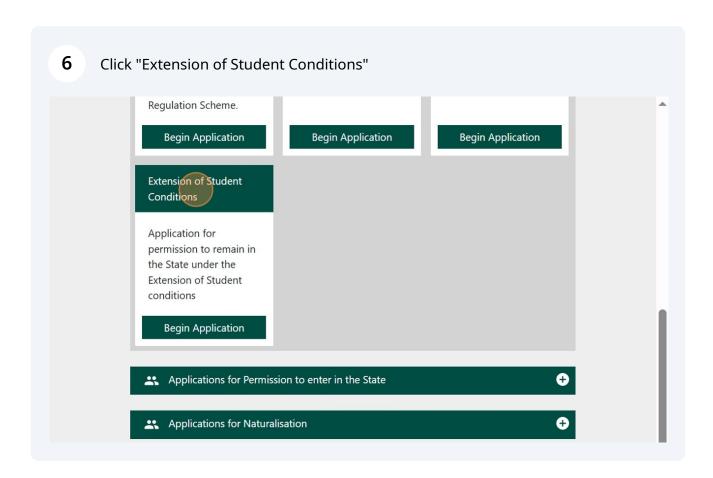

## **Extension of Student Conditions Application (not for Online Registrations)**

This application form is for students who have been refused registration, are seeking a change due to exceptional or unforeseen circumstances, or have finished the Student Pathway without an employment permit but have exceptional circumstances—whether still in permission or out of permission for less than six months.

If you have been refused registration, are seeking a change due to exceptional or unforeseen circumstances, or have finished the Student Pathway without an employment permit but have exceptional circumstances proceed as follow