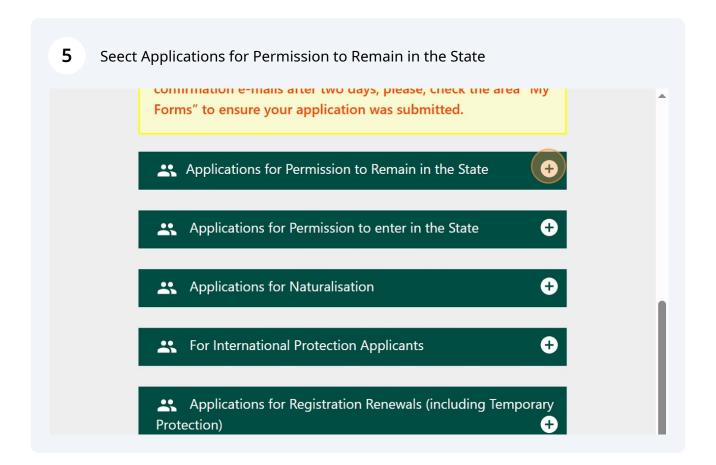

Applications for Permission to Remain in the State

Applications for Permission to enter in the State

Applications for Naturalisation

For International Protection Applicants

Applications for Registration Renewals (including Temporary Protection)