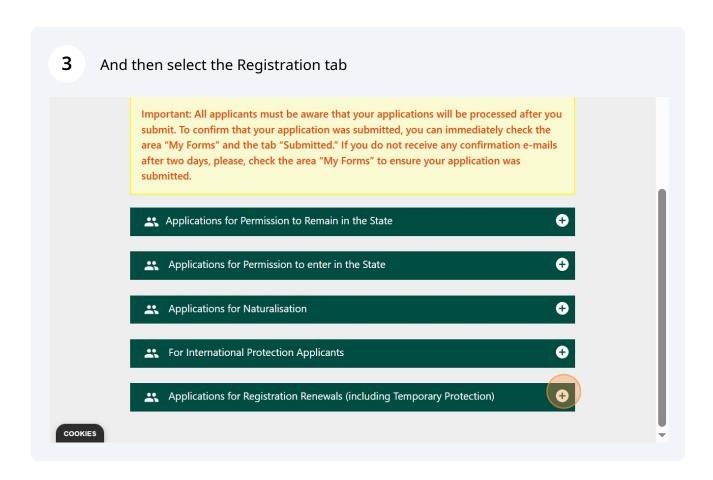

Applications for Permission to Remain in the State

Applications for Permission to enter in the State

Applications for Naturalisation

For International Protection Applicants

Applications for Registration Renewals (including Temporary Protection)