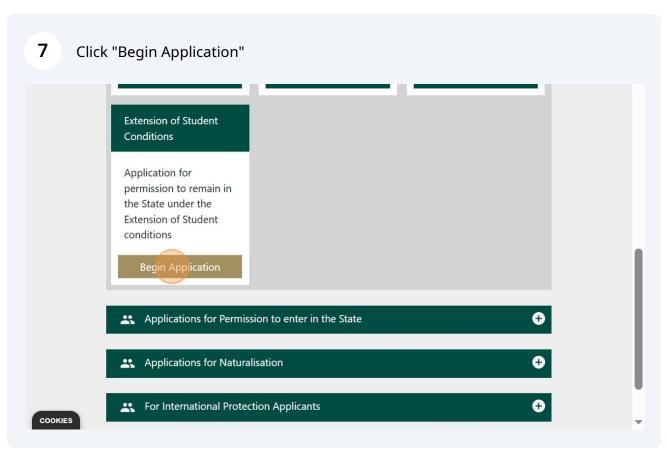

## **Extension of Student Conditions Application (not for Online Registrations)**

This application form is for students who have been refused registration, are seeking a change due to exceptional or unforeseen circumstances, or have finished the Student Pathway without an employment permit but have exceptional circumstances—whether still in permission or out of permission for less than six months.

If you have been refused registration, are seeking a change due to exceptional or unforeseen circumstances, or have finished the Student Pathway without an employment permit but have exceptional circumstances proceed as follow