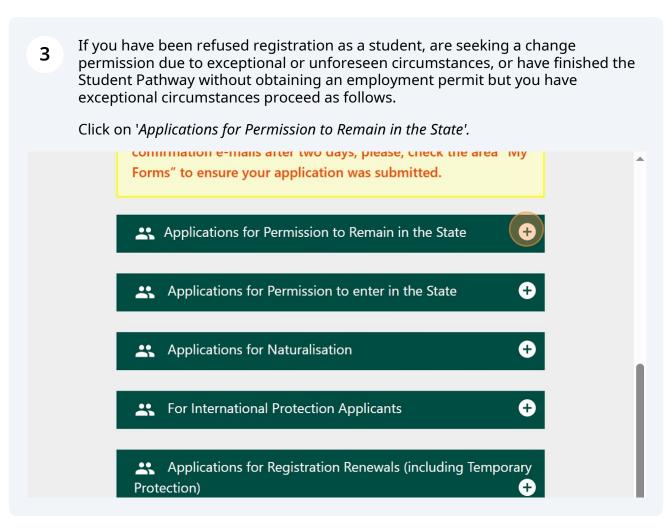

## **Extension of Student Conditions Application (not for Online Registrations)**

This application form is for students who have been refused registration either at an in-person interview or on the on-line registration system (OREG), or are seeking a change due to exceptional or unforeseen circumstances, or have finished the Student Pathway without an employment permit but have exceptional circumstances. This form may be used when the person is till in permision or out of permission for less than six months.