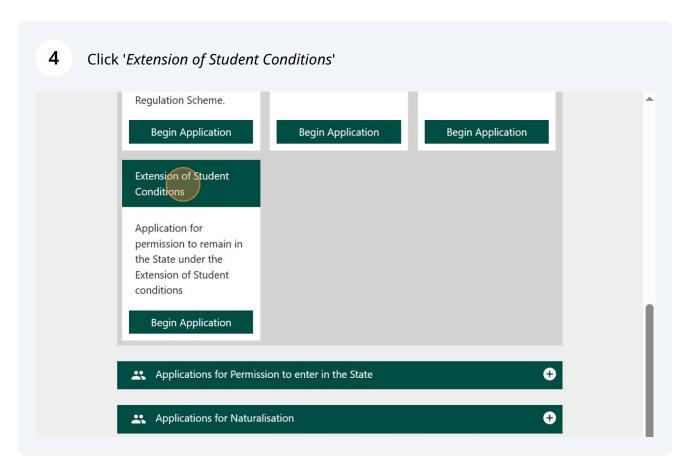

## **Extension of Student Conditions Application (not for Online Registrations)**

This application form is for students who have been refused registration either at an in-person interview or on the on-line registration system (OREG), or are seeking a change due to exceptional or unforeseen circumstances, or have finished the Student Pathway without an employment permit but have exceptional circumstances. This form may be used when the person is till in permision or out of permission for less than six months.

This process is not for on-line registrations (OREG)

Fill out and submit the application